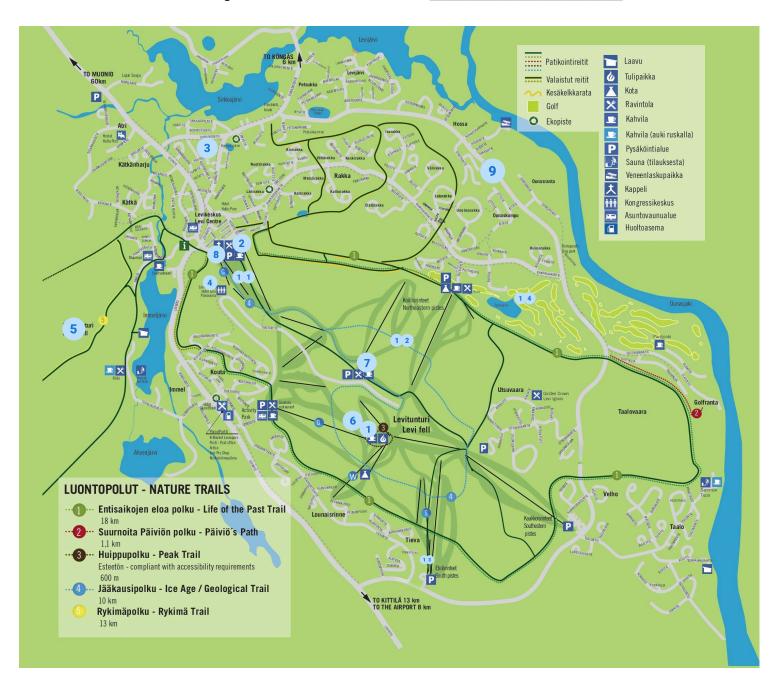

## **INSTRUCTIONS**

Bike around Levi and figure out the right words for the crossword. No need to fill the puzzle in this order.

Please note that there are no extra clues / signs in the nature.. All the answers should be written in Finnish.

We will contact the winner privately on **July 28, 2025**.

- 1. Legendary, old café on top of the Levi Fell
- 2. Chairlift on the Front Slopes
- 3. Village, where Levi fell locates
- 4. Event Center next to Panorama Hotel
- 5. Name of this Fell
- 6. Here you can bike downhill
- 7. Round shaped restaurant up on the hill
- 8. A center located in the village

- 9. The road that goes around Levi Fell
- 10. Not a day, but a...
- 11. What is the name of this slope?
- 12. 10km route, named after an era. Which era?
- 13. A restaurant at South Point
- 14. A sport that you can play at Draivi
- 15. The season when "ruska" happens in our nature
- 16. \_\_\_\_\_